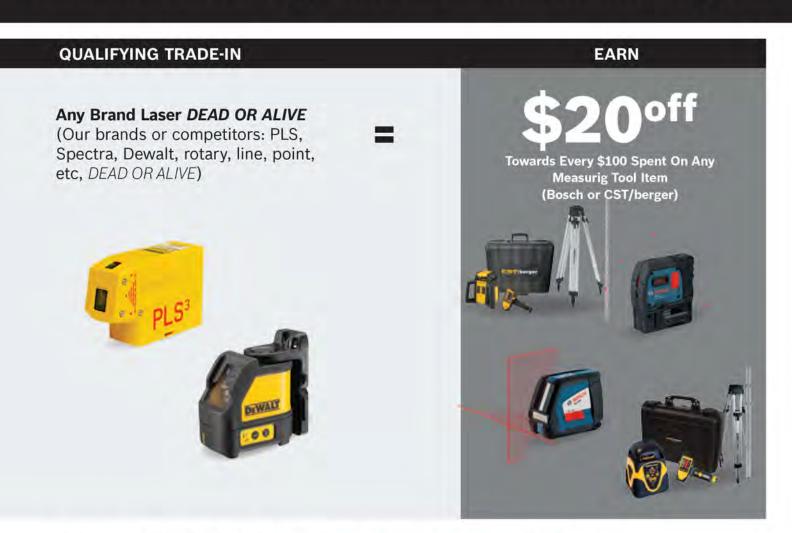

## **DETAILS**

- · For in-store purchase only, excludes internet purchase
- · Purchase must be on a single P.O.
- · Tools must be purchased at same time
- · Discount to be given at time of purchase
- Orders and promotion fulfilled at participating distributors for the promotional period only
- Trade-in laser can be dead or alive: Bosch, Hilti, Dewalt, PLS, Spectra, Topcon brand lasers. Categories include rotary lasers, line and point lasers.